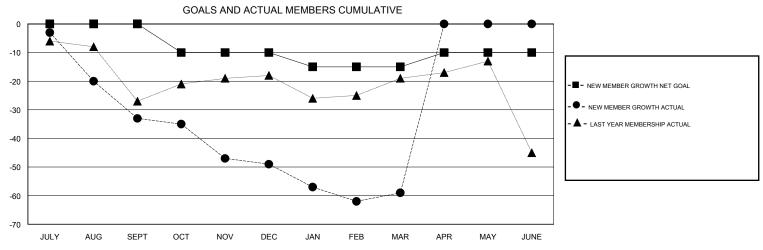

## **CHRIS LEWIS LOCATION ONTARIO GMT CA** Clubs Members RESULTS FOR 2016-2017 RESULTS FOR 2016-2017 NEW CLUB GOAL NEW CLUBS DROPPED CLUBS NEW MEMBER GROWTH NEW MEMBER DROPPED QUARTER QUARTER NET GOAL (not reinstated GROWTH ACTUAL (not MEMBERS ACTUAL or transfers) reinstated or transfers) (including transfers)